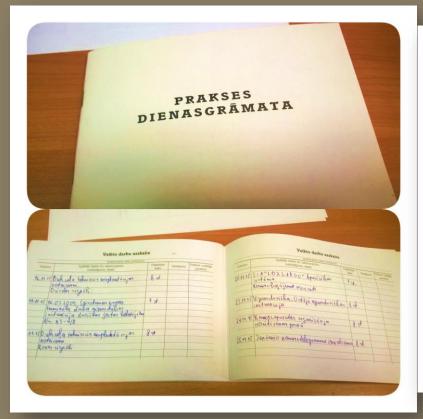

#### Dienasgrāmatu ieraksti

Visi praktikanti

Atlasīt neaizpildītos ierakstus

| Datums     | Praktikants        | Dienas plāns                                                                                                                  | Säkums | Beigas | Praktikanta<br>komentärs          | Vērtējums | Vadītāja komentārs   |
|------------|--------------------|-------------------------------------------------------------------------------------------------------------------------------|--------|--------|-----------------------------------|-----------|----------------------|
| 04.09.2021 | Zinovjevs<br>Emils | <ul> <li>Identificēt pašu kapitāla uzskaites<br/>dokumentus, to arbilstību normatīvās<br/>likumdošanas prasībām.</li> </ul>   | 08.00  | 17:00  | Šodien izveidoju 5<br>dokumentus. | 75        |                      |
| 03.09.2021 | Zaiceva Jūlija     | lepazīties ar uzkrājumu uzskaiti.                                                                                             | 09:00  | 18:00  |                                   | 10        | Paldies, viss super! |
| 01.09.2021 | Zaiceva Jūlija     | <ul> <li>Identificēt un uzskaitīt piegādātāju<br/>un darbuzņēmēju parādus,<br/>iegrāmatot grāmatvedības reģistros.</li> </ul> | 08.00  | 17:00  | Sakārtoju visus<br>dokumentus     | 9         | Loti labif           |
| 02.09.2021 | Zinovjevs<br>Emils | Uzskaitīt pamatkapitālu, rezerves,<br>peļņu vai zaudējumus grāmatvedības<br>rakistore                                         | 08:00  | 17:00  | Ar visu tiku galā                 | 7         | Malacis              |